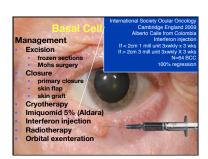

### **Eyelid Tumors**

- Benign tumors of the epidermis
- Malignant tumors of the epidermis
- Glandular and adnexal tumors
- Melanocytic tumors
- Vascular tumors
- Neurogenic tumors
- Lymphoid tumors
- Xanthomatous tumors
- Metastatic tumors
- Lacrimal drainage system tumors

Oncology Service

















































































# **Melanocytic Conjunctival Tumors**

#### Diagnoses

- Racial melanosis
- Primary acquired melanosis
- Secondary acquired melanosis
- Nevus
- Melanoma
- Metastasis
- Simulating lesions

cology Servic





# **Melanocytic Conjunctival Tumors**

### Diagnoses

- Racial melanosis
- Primary acquired melanosis
- Secondary acquired melanosis
- Nevus
- Melanoma
- Metastasis
- Simulating lesions

Oncology Servi Wills Eye Hospi