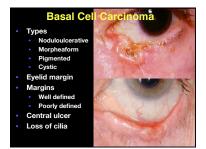

### **Eyelid Tumors**

- Benign tumors of the epidermis
- Malignant tumors of the epidermis
- Glandular and adnexal tumors
- Melanocytic tumors
- Vascular tumors
- Neurogenic tumors
- Lymphoid tumors
- Xanthomatous tumors
- Metastatic tumors
- Lacrimal drainage system tumors