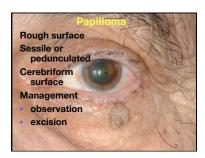

### **Eyelid Tumors**

- Benign tumors of the epidermis
- Malignant tumors of the epidermis
- Glandular and adnexal tumors
- Melanocytic tumors
- Vascular tumors
- Neurogenic tumors
- Lymphoid tumors
- Xanthomatous tumors
- Metastatic tumors
- Lacrimal drainage system tumors