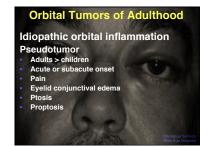

### **Eyelid Tumors**

- Benign tumors of the epidermis
- Malignant tumors of the epidermis
- Glandular and adnexal tumors
- Melanocytic tumors
- Vascular tumors
- Neurogenic tumors
- Lymphoid tumors
- Xanthomatous tumors
- Metastatic tumors
- Lacrimal drainage system tumors