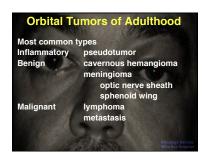

### **Eyelid Tumors**

- Benign tumors of the epidermis
- Malignant tumors of the epidermis
- Glandular and adnexal tumors
- Melanocytic tumors
- Vascular tumors
- Neurogenic tumors
- Lymphoid tumors
- Xanthomatous tumors
- Metastatic tumors
- Lacrimal drainage system tumors