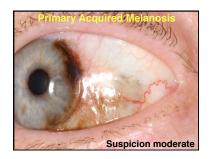

# **Melanocytic Conjunctival Tumors**

### Diagnoses

- Racial melanosis
- Primary acquired melanosis
- Secondary acquired melanosis
- Nevus
- Melanoma
- Metastasis
- Simulating lesions

Oncology Servi Wills Eye Hospi