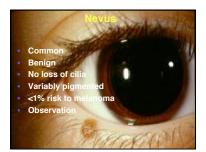

#### Diagnoses

- Racial melanosis
- Primary acquired melanosis
- Secondary acquired melanosis
- Nevus
- Melanoma
- Metastasis
- Simulating lesions

cology Servic

### Diagnoses

- Racial melanosis
- Primary acquired melanosis
- Secondary acquired melanosis
- Nevus
- Melanoma
- Metastasis
- Simulating lesions

Oncology Servi Wills Eye Hospi