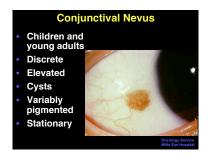

# **Melanocytic Conjunctival Tumors**

### Diagnoses

- Racial melanosis
- Primary acquired melanosis
- Secondary acquired melanosis
- Nevus
- Melanoma
- Metastasis
- Simulating lesions

Oncology Servi Wills Eye Hospi