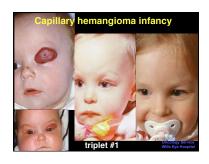

rs
- Neurogenic tumors
- Lymphoid tumors
- Xanthomatous tumors
- Metastatic tumors
- Lacrimal drainage system tumors

Oncology Service

















































































# **Melanocytic Conjunctival Tumors**

#### Diagnoses

- Racial melanosis
- Primary acquired melanosis
- Secondary acquired melanosis
- Nevus
- Melanoma
- Metastasis
- Simulating lesions

cology Servic





# **Melanocytic Conjunctival Tumors**

### Diagnoses

- Racial melanosis
- Primary acquired melanosis
- Secondary acquired melanosis
- Nevus
- Melanoma
- Metastasis
- Simulating lesions

Oncology Servi Wills Eye Hospi