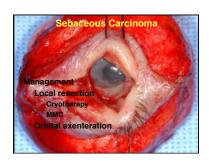

### **Eyelid Tumors**

- Benign tumors of the epidermis
- Malignant tumors of the epidermis
- Glandular and adnexal tumors
- Melanocytic tumors
- Vascular tumors
- Neurogenic tumors
- Lymphoid tumors
- Xanthomatous tumors
- Metastatic tumors
- Lacrimal drainage system tumors