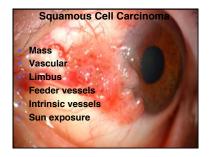

Benign tumors of the epidermis
- Malignant tumors of the epidermis
- Glandular and adnexal tumors
- Melanocytic tumors
- Vascular tumors
- Neurogenic tumors
- Lymphoid tumors
- Xanthomatous tumors
- Metastatic tumors
- Lacrimal drainage system tumors

Oncology Service

















































































# **Melanocytic Conjunctival Tumors**

#### Diagnoses

- Racial melanosis
- Primary acquired melanosis
- Secondary acquired melanosis
- Nevus
- Melanoma
- Metastasis
- Simulating lesions

cology Servic





# **Melanocytic Conjunctival Tumors**

### Diagnoses

- Racial melanosis
- Primary acquired melanosis
- Secondary acquired melanosis
- Nevus
- Melanoma
- Metastasis
- Simulating lesions

Oncology Servi Wills Eye Hospi