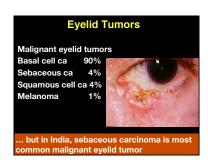

### **Eyelid Tumors**

- Benign tumors of the epidermis
- Malignant tumors of the epidermis
- Glandular and adnexal tumors
- Melanocytic tumors
- Vascular tumors
- Neurogenic tumors
- Lymphoid tumors
- Xanthomatous tumors
- Metastatic tumors
- Lacrimal drainage system tumors