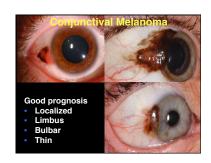

# **Melanocytic Conjunctival Tumors**

### Diagnoses

- Racial melanosis
- Primary acquired melanosis
- Secondary acquired melanosis
- Nevus
- Melanoma
- Metastasis
- Simulating lesions

Oncology Servi Wills Eye Hospi