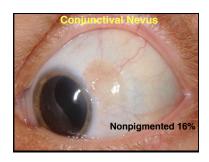

# **Melanocytic Conjunctival Tumors**

### Diagnoses

- Racial melanosis
- Primary acquired melanosis
- Secondary acquired melanosis
- Nevus
- Melanoma
- Metastasis
- Simulating lesions

Oncology Servi Wills Eye Hospi