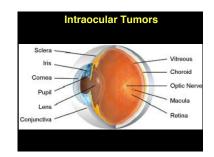

pidermis
- Malignant tumors of the epidermis
- Glandular and adnexal tumors
- Melanocytic tumors
- Vascular tumors
- Neurogenic tumors
- Lymphoid tumors
- Xanthomatous tumors
- Metastatic tumors
- Lacrimal drainage system tumors

Oncology Service

















































































# **Melanocytic Conjunctival Tumors**

#### Diagnoses

- Racial melanosis
- Primary acquired melanosis
- Secondary acquired melanosis
- Nevus
- Melanoma
- Metastasis
- Simulating lesions

cology Servic





# **Melanocytic Conjunctival Tumors**

### Diagnoses

- Racial melanosis
- Primary acquired melanosis
- Secondary acquired melanosis
- Nevus
- Melanoma
- Metastasis
- Simulating lesions

Oncology Servi Wills Eye Hospi