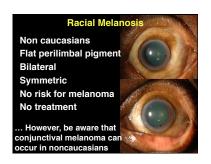

#### Diagnoses

- Racial melanosis
- Primary acquired melanosis
- Secondary acquired melanosis
- Nevus
- Melanoma
- Metastasis
- Simulating lesions

cology Servic

### Diagnoses

- Racial melanosis
- Primary acquired melanosis
- Secondary acquired melanosis
- Nevus
- Melanoma
- Metastasis
- Simulating lesions

Oncology Servi Wills Eye Hospi