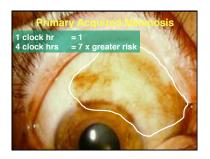

# **Melanocytic Conjunctival Tumors**

### Diagnoses

- Racial melanosis
- Primary acquired melanosis
- Secondary acquired melanosis
- Nevus
- Melanoma
- Metastasis
- Simulating lesions

Oncology Servi Wills Eye Hospi