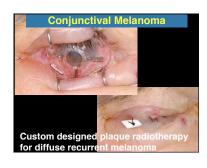

# **Melanocytic Conjunctival Tumors**

### Diagnoses

- Racial melanosis
- Primary acquired melanosis
- Secondary acquired melanosis
- Nevus
- Melanoma
- Metastasis
- Simulating lesions

Oncology Servi Wills Eye Hospi