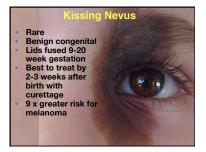

#### Diagnoses

- Racial melanosis
- Primary acquired melanosis
- Secondary acquired melanosis
- Nevus
- Melanoma
- Metastasis
- Simulating lesions

cology Servic

### Diagnoses

- Racial melanosis
- Primary acquired melanosis
- Secondary acquired melanosis
- Nevus
- Melanoma
- Metastasis
- Simulating lesions

Oncology Servi Wills Eye Hospi