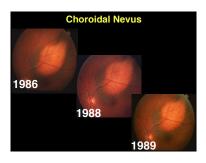

### **Eyelid Tumors**

- Benign tumors of the epidermis
- Malignant tumors of the epidermis
- Glandular and adnexal tumors
- Melanocytic tumors
- Vascular tumors
- Neurogenic tumors
- Lymphoid tumors
- Xanthomatous tumors
- Metastatic tumors
- Lacrimal drainage system tumors