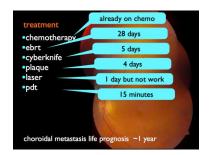

# **Melanocytic Conjunctival Tumors**

### Diagnoses

- Racial melanosis
- Primary acquired melanosis
- Secondary acquired melanosis
- Nevus
- Melanoma
- Metastasis
- Simulating lesions

Oncology Servi Wills Eye Hospi