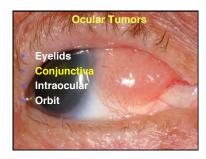

### **Eyelid Tumors**

- Benign tumors of the epidermis
- Malignant tumors of the epidermis
- Glandular and adnexal tumors
- Melanocytic tumors
- Vascular tumors
- Neurogenic tumors
- Lymphoid tumors
- Xanthomatous tumors
- Metastatic tumors
- Lacrimal drainage system tumors