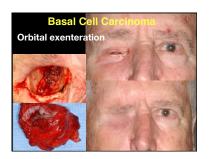

### **Eyelid Tumors**

- Benign tumors of the epidermis
- Malignant tumors of the epidermis
- Glandular and adnexal tumors
- Melanocytic tumors
- Vascular tumors
- Neurogenic tumors
- Lymphoid tumors
- Xanthomatous tumors
- Metastatic tumors
- Lacrimal drainage system tumors

Oncology Service

















































































# **Melanocytic Conjunctival Tumors**

#### Diagnoses

- Racial melanosis
- Primary acquired melanosis
- Secondary acquired melanosis
- Nevus
- Melanoma
- Metastasis
- Simulating lesions

cology Servic





# **Melanocytic Conjunctival Tumors**

### Diagnoses

- Racial melanosis
- Primary acquired melanosis
- Secondary acquired melanosis
- Nevus
- Melanoma
- Metastasis
- Simulating lesions

Oncology Servi Wills Eye Hospi