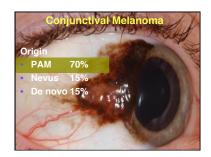

# **Melanocytic Conjunctival Tumors**

### Diagnoses

- Racial melanosis
- Primary acquired melanosis
- Secondary acquired melanosis
- Nevus
- Melanoma
- Metastasis
- Simulating lesions

Oncology Servi Wills Eye Hospi