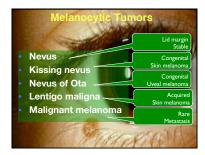

#### Diagnoses

- Racial melanosis
- Primary acquired melanosis
- Secondary acquired melanosis
- Nevus
- Melanoma
- Metastasis
- Simulating lesions

cology Servic

### Diagnoses

- Racial melanosis
- Primary acquired melanosis
- Secondary acquired melanosis
- Nevus
- Melanoma
- Metastasis
- Simulating lesions

Oncology Servi Wills Eye Hospi