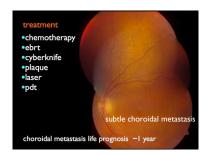

# **Melanocytic Conjunctival Tumors**

### Diagnoses

- Racial melanosis
- Primary acquired melanosis
- Secondary acquired melanosis
- Nevus
- Melanoma
- Metastasis
- Simulating lesions

Oncology Servi Wills Eye Hospi