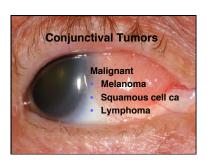

# **Melanocytic Conjunctival Tumors**

#### Diagnoses

- Racial melanosis
- Primary acquired melanosis
- Secondary acquired melanosis
- Nevus
- Melanoma
- Metastasis
- Simulating lesions

cology Servic

### Diagnoses

- Racial melanosis
- Primary acquired melanosis
- Secondary acquired melanosis
- Nevus
- Melanoma
- Metastasis
- Simulating lesions

Oncology Servi Wills Eye Hospi