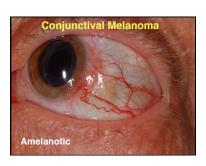

# **Melanocytic Conjunctival Tumors**

### Diagnoses

- Racial melanosis
- Primary acquired melanosis
- Secondary acquired melanosis
- Nevus
- Melanoma
- Metastasis
- Simulating lesions

Oncology Servi Wills Eye Hospi