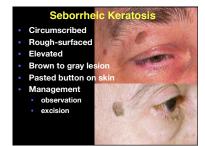

### **Eyelid Tumors**

- Benign tumors of the epidermis
- Malignant tumors of the epidermis
- Glandular and adnexal tumors
- Melanocytic tumors
- Vascular tumors
- Neurogenic tumors
- Lymphoid tumors
- Xanthomatous tumors
- Metastatic tumors
- Lacrimal drainage system tumors