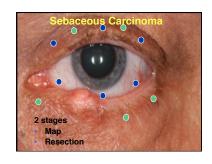

### **Eyelid Tumors**

- Benign tumors of the epidermis
- Malignant tumors of the epidermis
- Glandular and adnexal tumors
- Melanocytic tumors
- Vascular tumors
- Neurogenic tumors
- Lymphoid tumors
- Xanthomatous tumors
- Metastatic tumors
- Lacrimal drainage system tumors