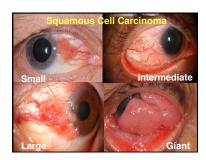

nign tumors of the epidermis
- Malignant tumors of the epidermis
- Glandular and adnexal tumors
- Melanocytic tumors
- Vascular tumors
- Neurogenic tumors
- Lymphoid tumors
- Xanthomatous tumors
- Metastatic tumors
- Lacrimal drainage system tumors

Oncology Service

















































































# **Melanocytic Conjunctival Tumors**

#### Diagnoses

- Racial melanosis
- Primary acquired melanosis
- Secondary acquired melanosis
- Nevus
- Melanoma
- Metastasis
- Simulating lesions

cology Servic





# **Melanocytic Conjunctival Tumors**

### Diagnoses

- Racial melanosis
- Primary acquired melanosis
- Secondary acquired melanosis
- Nevus
- Melanoma
- Metastasis
- Simulating lesions

Oncology Servi Wills Eye Hospi