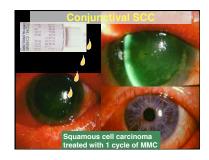

ors of the epidermis
- Malignant tumors of the epidermis
- Glandular and adnexal tumors
- Melanocytic tumors
- Vascular tumors
- Neurogenic tumors
- Lymphoid tumors
- Xanthomatous tumors
- Metastatic tumors
- Lacrimal drainage system tumors

Oncology Service

















































































# **Melanocytic Conjunctival Tumors**

#### Diagnoses

- Racial melanosis
- Primary acquired melanosis
- Secondary acquired melanosis
- Nevus
- Melanoma
- Metastasis
- Simulating lesions

cology Servic





# **Melanocytic Conjunctival Tumors**

### Diagnoses

- Racial melanosis
- Primary acquired melanosis
- Secondary acquired melanosis
- Nevus
- Melanoma
- Metastasis
- Simulating lesions

Oncology Servi Wills Eye Hospi