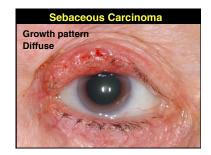

### **Eyelid Tumors**

- Benign tumors of the epidermis
- Malignant tumors of the epidermis
- Glandular and adnexal tumors
- Melanocytic tumors
- Vascular tumors
- Neurogenic tumors
- Lymphoid tumors
- Xanthomatous tumors
- Metastatic tumors
- Lacrimal drainage system tumors