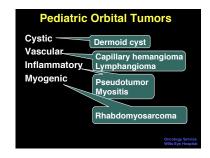

### **Eyelid Tumors**

- Benign tumors of the epidermis
- Malignant tumors of the epidermis
- Glandular and adnexal tumors
- Melanocytic tumors
- Vascular tumors
- Neurogenic tumors
- Lymphoid tumors
- Xanthomatous tumors
- Metastatic tumors
- Lacrimal drainage system tumors