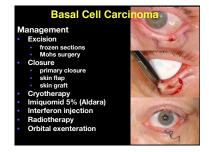

### **Eyelid Tumors**

- Benign tumors of the epidermis
- Malignant tumors of the epidermis
- Glandular and adnexal tumors
- Melanocytic tumors
- Vascular tumors
- Neurogenic tumors
- Lymphoid tumors
- Xanthomatous tumors
- Metastatic tumors
- Lacrimal drainage system tumors

Oncology Service

















































































# **Melanocytic Conjunctival Tumors**

#### Diagnoses

- Racial melanosis
- Primary acquired melanosis
- Secondary acquired melanosis
- Nevus
- Melanoma
- Metastasis
- Simulating lesions

cology Servic





# **Melanocytic Conjunctival Tumors**

### Diagnoses

- Racial melanosis
- Primary acquired melanosis
- Secondary acquired melanosis
- Nevus
- Melanoma
- Metastasis
- Simulating lesions

Oncology Servi Wills Eye Hospi