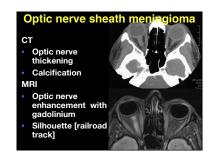

- Xanthomatous tumors
- Metastatic tumors
- Lacrimal drainage system tumors

Oncology Service

















































































# **Melanocytic Conjunctival Tumors**

#### Diagnoses

- Racial melanosis
- Primary acquired melanosis
- Secondary acquired melanosis
- Nevus
- Melanoma
- Metastasis
- Simulating lesions

cology Servic





# **Melanocytic Conjunctival Tumors**

### Diagnoses

- Racial melanosis
- Primary acquired melanosis
- Secondary acquired melanosis
- Nevus
- Melanoma
- Metastasis
- Simulating lesions

Oncology Servi Wills Eye Hospi