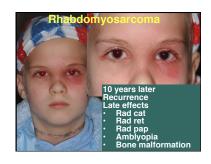

### **Eyelid Tumors**

- Benign tumors of the epidermis
- Malignant tumors of the epidermis
- Glandular and adnexal tumors
- Melanocytic tumors
- Vascular tumors
- Neurogenic tumors
- Lymphoid tumors
- Xanthomatous tumors
- Metastatic tumors
- Lacrimal drainage system tumors