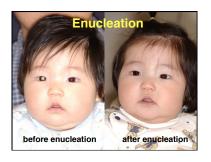

tumors of the epidermis
- Glandular and adnexal tumors
- Melanocytic tumors
- Vascular tumors
- Neurogenic tumors
- Lymphoid tumors
- Xanthomatous tumors
- Metastatic tumors
- Lacrimal drainage system tumors

Oncology Service

















































































# **Melanocytic Conjunctival Tumors**

#### Diagnoses

- Racial melanosis
- Primary acquired melanosis
- Secondary acquired melanosis
- Nevus
- Melanoma
- Metastasis
- Simulating lesions

cology Servic





# **Melanocytic Conjunctival Tumors**

### Diagnoses

- Racial melanosis
- Primary acquired melanosis
- Secondary acquired melanosis
- Nevus
- Melanoma
- Metastasis
- Simulating lesions

Oncology Servi Wills Eye Hospi