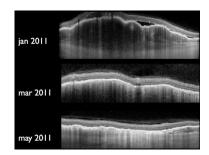

# **Melanocytic Conjunctival Tumors**

### Diagnoses

- Racial melanosis
- Primary acquired melanosis
- Secondary acquired melanosis
- Nevus
- Melanoma
- Metastasis
- Simulating lesions

Oncology Servi Wills Eye Hospi