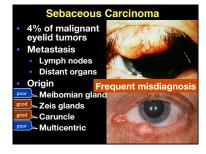

### **Eyelid Tumors**

- Benign tumors of the epidermis
- Malignant tumors of the epidermis
- Glandular and adnexal tumors
- Melanocytic tumors
- Vascular tumors
- Neurogenic tumors
- Lymphoid tumors
- Xanthomatous tumors
- Metastatic tumors
- Lacrimal drainage system tumors

Oncology Service

















































































# **Melanocytic Conjunctival Tumors**

#### Diagnoses

- Racial melanosis
- Primary acquired melanosis
- Secondary acquired melanosis
- Nevus
- Melanoma
- Metastasis
- Simulating lesions

cology Servic





# **Melanocytic Conjunctival Tumors**

### Diagnoses

- Racial melanosis
- Primary acquired melanosis
- Secondary acquired melanosis
- Nevus
- Melanoma
- Metastasis
- Simulating lesions

Oncology Servi Wills Eye Hospi