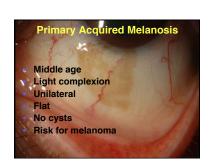

#### Diagnoses

- Racial melanosis
- Primary acquired melanosis
- Secondary acquired melanosis
- Nevus
- Melanoma
- Metastasis
- Simulating lesions

cology Servic

### Diagnoses

- Racial melanosis
- Primary acquired melanosis
- Secondary acquired melanosis
- Nevus
- Melanoma
- Metastasis
- Simulating lesions

Oncology Servi Wills Eye Hospi