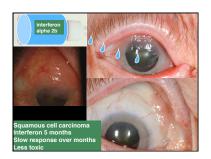

s of the epidermis
- Malignant tumors of the epidermis
- Glandular and adnexal tumors
- Melanocytic tumors
- Vascular tumors
- Neurogenic tumors
- Lymphoid tumors
- Xanthomatous tumors
- Metastatic tumors
- Lacrimal drainage system tumors

Oncology Service

















































































# **Melanocytic Conjunctival Tumors**

#### Diagnoses

- Racial melanosis
- Primary acquired melanosis
- Secondary acquired melanosis
- Nevus
- Melanoma
- Metastasis
- Simulating lesions

cology Servic





# **Melanocytic Conjunctival Tumors**

### Diagnoses

- Racial melanosis
- Primary acquired melanosis
- Secondary acquired melanosis
- Nevus
- Melanoma
- Metastasis
- Simulating lesions

Oncology Servi Wills Eye Hospi