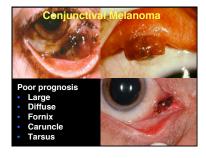

### Diagnoses

- Racial melanosis
- Primary acquired melanosis
- Secondary acquired melanosis
- Nevus
- Melanoma
- Metastasis
- Simulating lesions

Oncology Servi Wills Eye Hospi