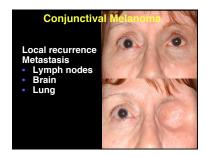

### Diagnoses

- Racial melanosis
- Primary acquired melanosis
- Secondary acquired melanosis
- Nevus
- Melanoma
- Metastasis
- Simulating lesions

Oncology Servi Wills Eye Hospi