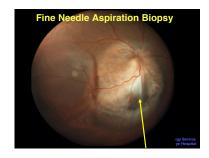

# **Melanocytic Conjunctival Tumors**

### Diagnoses

- Racial melanosis
- Primary acquired melanosis
- Secondary acquired melanosis
- Nevus
- Melanoma
- Metastasis
- Simulating lesions

Oncology Servi Wills Eye Hospi