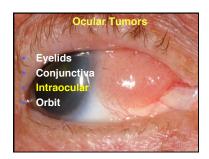

epidermis
- Malignant tumors of the epidermis
- Glandular and adnexal tumors
- Melanocytic tumors
- Vascular tumors
- Neurogenic tumors
- Lymphoid tumors
- Xanthomatous tumors
- Metastatic tumors
- Lacrimal drainage system tumors

Oncology Service

















































































# **Melanocytic Conjunctival Tumors**

#### Diagnoses

- Racial melanosis
- Primary acquired melanosis
- Secondary acquired melanosis
- Nevus
- Melanoma
- Metastasis
- Simulating lesions

cology Servic





# **Melanocytic Conjunctival Tumors**

### Diagnoses

- Racial melanosis
- Primary acquired melanosis
- Secondary acquired melanosis
- Nevus
- Melanoma
- Metastasis
- Simulating lesions

Oncology Servi Wills Eye Hospi